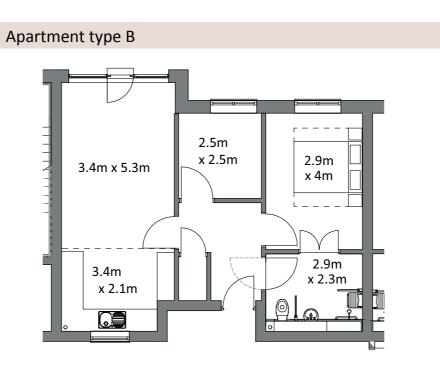

### Apartment types

#### Apartment type E

Dimensions and floor areas are approximate and for guidance purposes only; there will be slight variations from apartment to apartment within each type.

See following floor plans.

There are three layout options for two bed apartments (B, D or E) and two layout options for one bed apartments (A or C). All apartments have an open-plan lounge dining kitchen and ample storage.