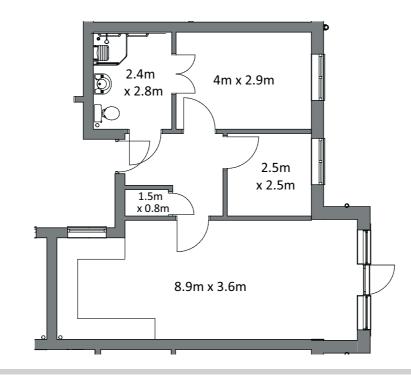

#### Apartment type E

Dimensions and floor areas are approximate and for guidance purposes only; there will be slight variations from apartment to apartment within each type.

See following floor plans.

There are three layout options for two bed apartments (B, D or E) and two layout options for one bed apartments (A or C). All apartments have an open-plan lounge dining kitchen and ample storage.

Apartment orientation may be different from that shown here.

| Apt<br>Number | Apartment features                                                                          | No. of<br>beds | Floor area<br>(m <sup>2</sup> ) | Apt<br>Numbe |
|---------------|---------------------------------------------------------------------------------------------|----------------|---------------------------------|--------------|
| 1             | French doors out, bathroom with<br>walk-in shower, kitchen diner, looking<br>onto courtyard | 2              | 59                              | 4            |
| 2             | French doors out, bathroom with<br>walk-in shower, kitchen diner, looking<br>onto courtyard | 2              | 58                              | 5            |
| 3             | French doors out, bathroom with<br>walk-in shower, kitchen diner, looking<br>onto courtyard | 2              | 58                              | 6            |