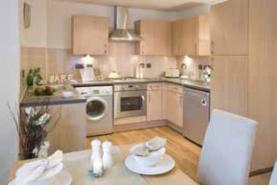

#### Kitchen:

Fully fitted contemporary units tiled from above work tops to underside of wall units, integrated/ built-in oven and hob.

Please note: Images are for illustrative purposes only. All Belong apartments are unfurnished and exclude white goods. \*Charges apply