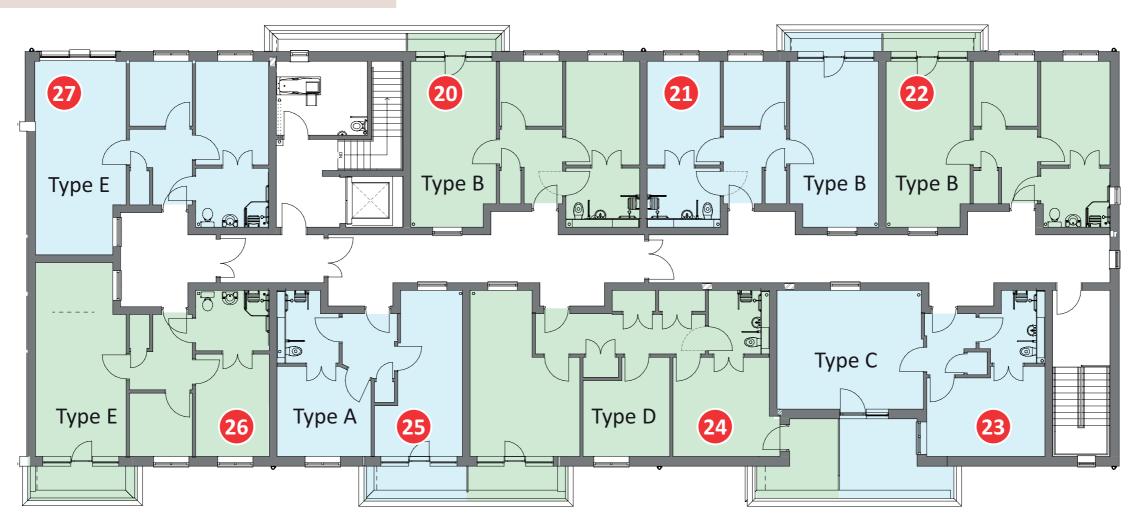

### Apartment block floor plan - Second floor

| Apt<br>Number | Apartment features                                                                          | No. of<br>beds | Floor area<br>(m <sup>2</sup> ) | Apt<br>Number | Apartment features                                                                                                                             | No. of<br>beds | Floor area<br>(m <sup>2</sup> ) |   | Apt<br>Number |
|---------------|---------------------------------------------------------------------------------------------|----------------|---------------------------------|---------------|------------------------------------------------------------------------------------------------------------------------------------------------|----------------|---------------------------------|---|---------------|
| 20            | Bathroom with walk-in shower,<br>kitchen diner with Juliet balcony;<br>views over courtyard | 2              | 54                              | 23            | Bathroom with walk-in shower,<br>kitchen diner with door onto sit-out<br>balcony, skyline views                                                | 1              | 53                              |   | 26            |
| 21            | Bathroom with walk-in shower,<br>kitchen diner with Juliet balcony;<br>views over courtyard | 2              | 54                              | 24            | Bathroom with walk-in shower,<br>kitchen diner with access to Juliet<br>balcony; main bedroom with door<br>onto sit-out balcony, skyline views | 2              | 74                              |   | 27            |
| 22            | Bathroom with walk-in shower,<br>kitchen diner with Juliet balcony;<br>views over courtyard | 2              | 54                              | 25            | Bathroom with walk-in shower,<br>kitchen diner with access to Juliet<br>balcony; skyline views                                                 | 1              | 43                              | _ |               |

For more information on Belong villages and apartments call on 01942 898 410 or visit www.belong.org.uk

| Apartment features                                                                             | No. of<br>beds | Floor area<br>(m <sup>2</sup> ) |
|------------------------------------------------------------------------------------------------|----------------|---------------------------------|
| Bathroom with walk-in shower,<br>kitchen diner with access to Juliet<br>balcony; skyline views | 2              | 58                              |
| Bathroom with walk-in shower,<br>kitchen diner; views over courtyard                           | 2              | 59                              |