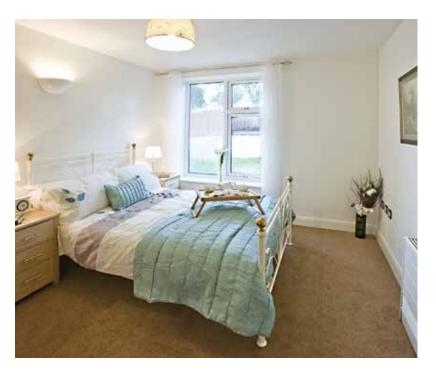

#### Bathrooms:

White sanitary ware with chrome taps, part-tiled walls. Walk-in shower in all apartments.

Please note: Images are for illustrative purposes only. All Belong apartments are unfurnished and exclude white goods. \*Charges apply