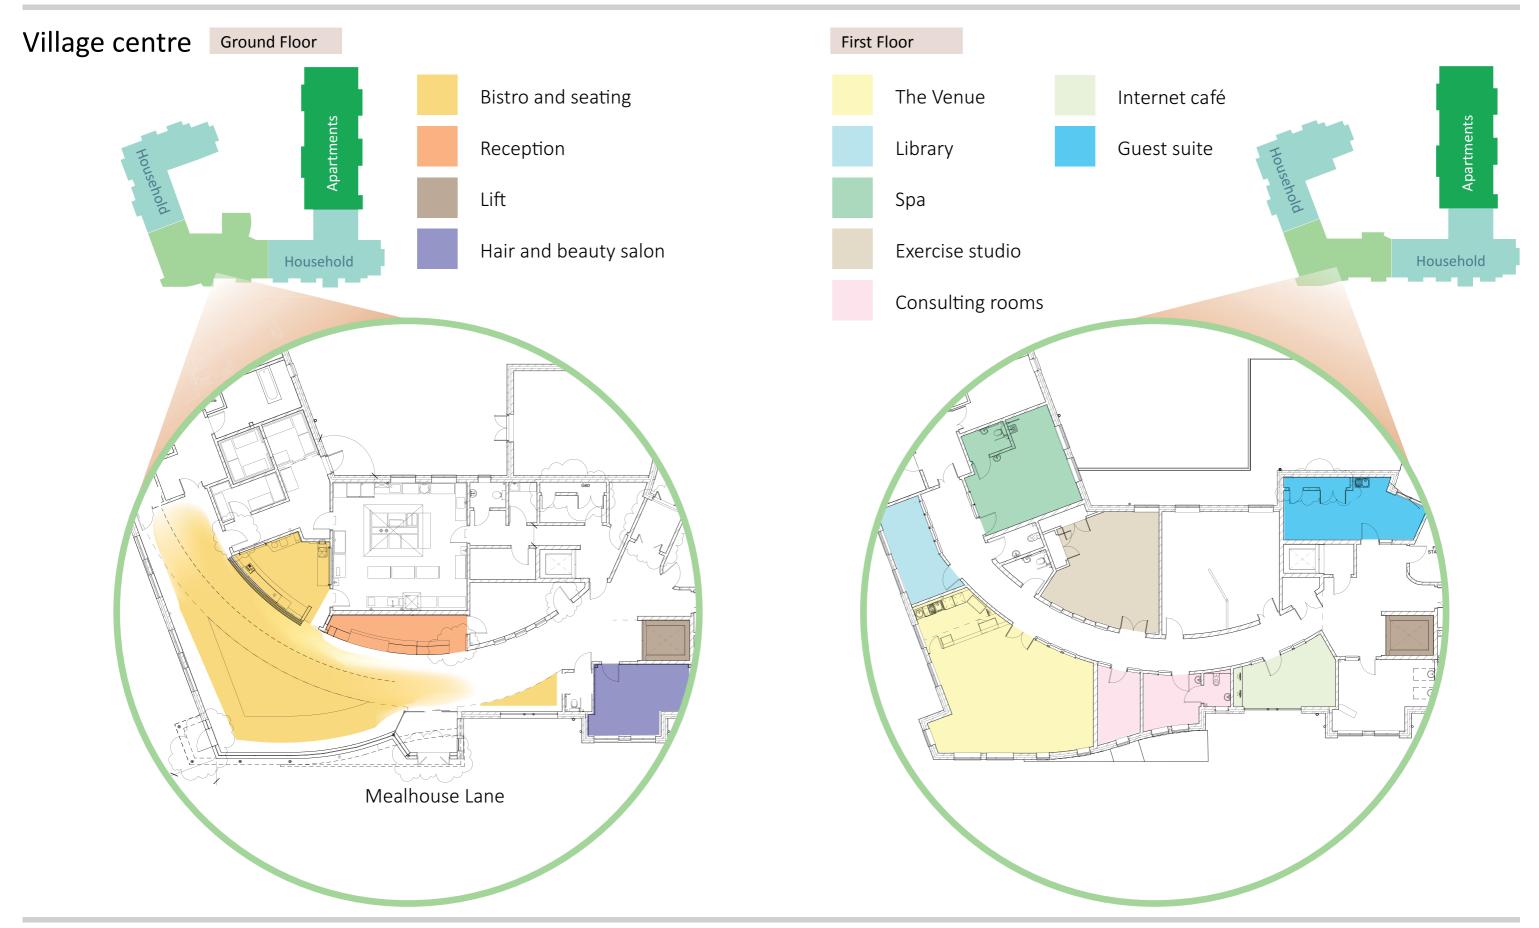

#### Vibrant Community

It is a haven of privacy, with a vibrant community right on your doorstep. Village facilities, from bistro to hair salon and exercise studio to function rooms, are open to the wider community and offer opportunities to meet with a range of people and pursue your interests. You can join in as much, or as little, as you please.

#### **Facilities:**

Belong Atherton apartment customers live in close proximity to the village centre and can easily access a host of additional amenities, including bistro, hair and beauty salon with barber service, an exercise studio and internet café. There is also a community room, 'The Venue', for meetings, parties, cinema evenings and more – complete with licensed bar and catering if required. Visitors may hire the guest suite in the village for overnight stays, subject to availability.