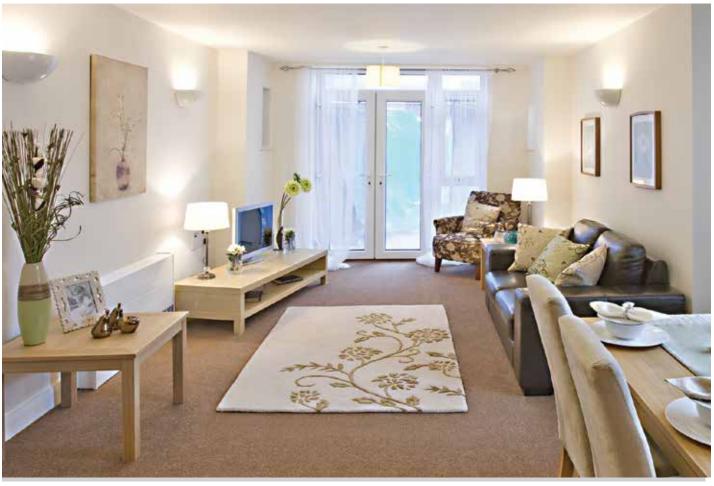

#### Apartment type E

Dimensions and floor areas are approximate and for guidance purposes only; there will be slight variations from apartment to apartment within each type.

See following floor plans.

There are three layout options for two bed apartments (B, D or E) and two layout options for one bed apartments (A or C). All apartments have an open-plan lounge dining kitchen and ample storage.

Please note: Images are for illustrative purposes only. All Belong apartments are unfurnished and exclude white goods. \*Charges apply