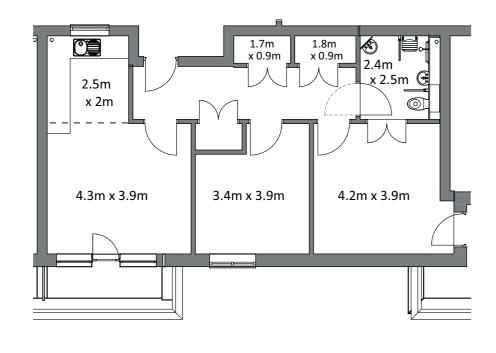

### Apartment types

### Apartment type D

#### Apartment type E

Dimensions and floor areas are approximate and for guidance purposes only; there will be slight variations from apartment to apartment within each type.

See following floor plans.

There are three layout options for two bed apartments (B, D or E) and two layout options for one bed apartments (A or C). All apartments have an open-plan lounge dining kitchen and ample storage.