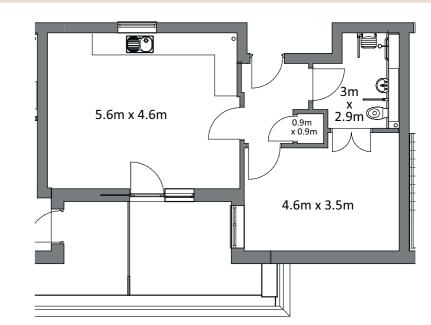

### Apartment types

### Apartment type C

#### Apartment type E

Dimensions and floor areas are approximate and for guidance purposes only; there will be slight variations from apartment to apartment within each type.

See following floor plans.

There are three layout options for two bed apartments (B, D or E) and two layout options for one bed apartments (A or C). All apartments have an open-plan lounge dining kitchen and ample storage.