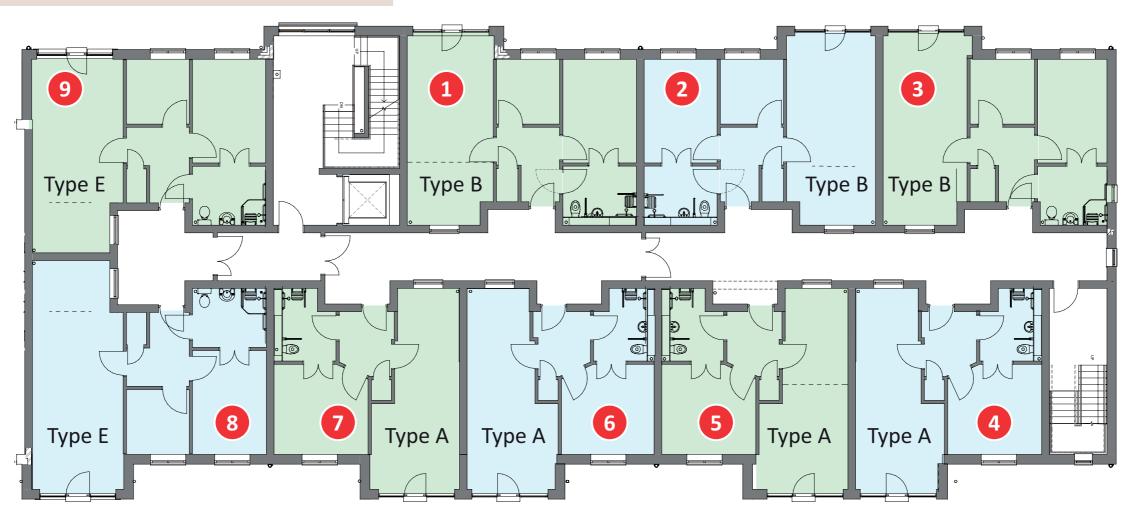

Apartment orientation may be different from that shown here.

| Apt<br>Number | Apartment features                                                                          | No. of<br>beds | Floor area<br>(m <sup>2</sup> ) | Apt<br>Numbe |
|---------------|---------------------------------------------------------------------------------------------|----------------|---------------------------------|--------------|
| 1             | French doors out, bathroom with<br>walk-in shower, kitchen diner, looking<br>onto courtyard | 2              | 59                              | 4            |
| 2             | French doors out, bathroom with<br>walk-in shower, kitchen diner, looking<br>onto courtyard | 2              | 58                              | 5            |
| 3             | French doors out, bathroom with<br>walk-in shower, kitchen diner, looking<br>onto courtyard | 2              | 58                              | 6            |

| Apt<br>Number | Apartment features                                                                                    | No. of<br>beds | Floor area<br>(m <sup>2</sup> ) | Apt<br>Number | Apartment features                                                                                                              | No. of<br>beds | Floor area<br>(m <sup>2</sup> ) |
|---------------|-------------------------------------------------------------------------------------------------------|----------------|---------------------------------|---------------|---------------------------------------------------------------------------------------------------------------------------------|----------------|---------------------------------|
| 4             | French doors out, bathroom with<br>walk-in shower, kitchen diner, looking<br>out onto landscaped area | 1              | 48                              | 7             | French doors out, bathroom with<br>walk-in shower, kitchen diner, looking<br>out onto landscaped area                           | 1              | 49                              |
| 5             | French doors out, bathroom with<br>walk-in shower, kitchen diner, looking<br>out onto landscaped area | 1              | 48                              | 8             | French doors out, bay into window,<br>bathroom with walk-in shower,<br>large kitchen diner, looking out onto<br>landscaped area | 2              | 64                              |
| 6             | French doors out, bathroom with<br>walk-in shower, kitchen diner, looking<br>out onto landscaped area | 1              | 48 9                            |               | French doors out, bathroom with<br>walk-in shower, kitchen diner, looking<br>onto courtyard                                     | 2              | 59                              |