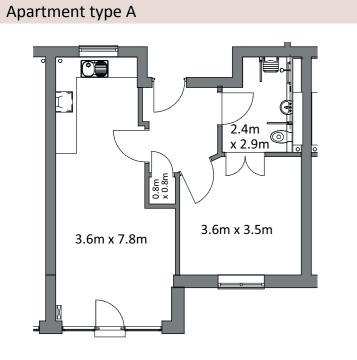

### Apartment types

#### Apartment type E

Dimensions and floor areas are approximate and for guidance purposes only; there will be slight variations from apartment to apartment within each type.

See following floor plans.

There are three layout options for two bed apartments (B, D or E) and two layout options for one bed apartments (A or C). All apartments have an open-plan lounge dining kitchen and ample storage.