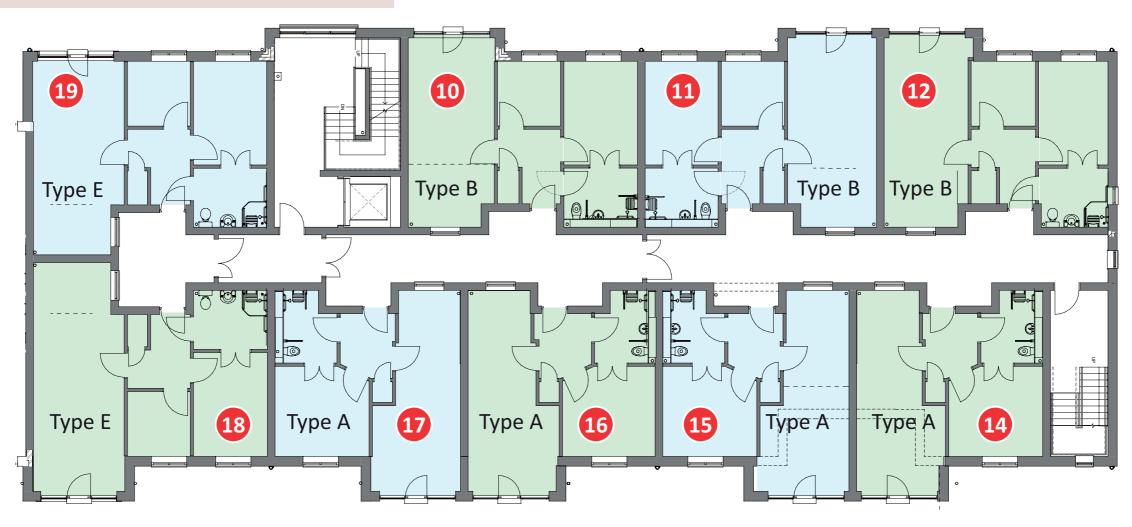

### Apartment block floor plan - First floor

| Apt<br>Number | Apartment features                                                                        | No. of<br>beds | Floor area<br>(m <sup>2</sup> ) | Apt<br>Number | Apartment features                                                               | No. of<br>beds | Floor area<br>(m <sup>2</sup> ) |
|---------------|-------------------------------------------------------------------------------------------|----------------|---------------------------------|---------------|----------------------------------------------------------------------------------|----------------|---------------------------------|
| 10            | Bathroom with walk-in shower,<br>kitchen diner with large windows,<br>view over courtyard | 2              | 58                              | 14            | Bathroom with walk-in shower,<br>kitchen diner with large windows,<br>open views | 1              | 48                              |
| 11            | Bathroom with walk-in shower,<br>kitchen diner with large windows,<br>view over courtyard | 2              | 57                              | 15            | Bathroom with walk-in shower,<br>kitchen diner with large windows,<br>open views | 1              | 48                              |
| 12            | Bathroom with walk-in shower,<br>kitchen diner with large windows,<br>view over courtyard | 2              | 57                              | 16            | Bathroom with walk-in shower,<br>kitchen diner with large windows,<br>open views | 1              | 48                              |

| Apartment features                                                                          | No. of<br>beds | Floor area<br>(m <sup>2</sup> ) |
|---------------------------------------------------------------------------------------------|----------------|---------------------------------|
| Bathroom with walk-in shower,<br>kitchen diner with large windows,<br>open views            | 1              | 53                              |
| Bathroom with walk-in shower,<br>large kitchen diner, bay into large<br>windows, open views | 2              | 63                              |
| Bathroom with walk-in shower,<br>kitchen diner with large windows,<br>view over courtyard   | 2              | 58                              |

Apt

Number

17

18

19

### Apartment block floor plan - Second floor

| Apt<br>Number | Apartment features                                                                          | No. of<br>beds | Floor area<br>(m <sup>2</sup> ) | Apt<br>Number | Apartment features                                                                                                                             | No. of<br>beds | Floor area<br>(m <sup>2</sup> ) |   | Apt<br>Number |
|---------------|---------------------------------------------------------------------------------------------|----------------|---------------------------------|---------------|------------------------------------------------------------------------------------------------------------------------------------------------|----------------|---------------------------------|---|---------------|
| 20            | Bathroom with walk-in shower,<br>kitchen diner with Juliet balcony;<br>views over courtyard | 2              | 54                              | 23            | Bathroom with walk-in shower,<br>kitchen diner with door onto sit-out<br>balcony, skyline views                                                | 1              | 53                              |   | 26            |
| 21            | Bathroom with walk-in shower,<br>kitchen diner with Juliet balcony;<br>views over courtyard | 2              | 54                              | 24            | Bathroom with walk-in shower,<br>kitchen diner with access to Juliet<br>balcony; main bedroom with door<br>onto sit-out balcony, skyline views | 2              | 74                              |   | 27            |
| 22            | Bathroom with walk-in shower,<br>kitchen diner with Juliet balcony;<br>views over courtyard | 2              | 54                              | 25            | Bathroom with walk-in shower,<br>kitchen diner with access to Juliet<br>balcony; skyline views                                                 | 1              | 43                              | _ |               |