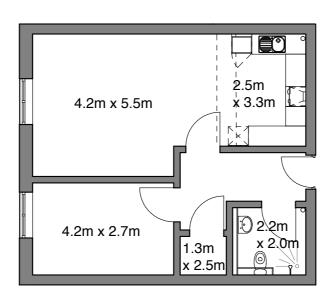

Floor areas are for guidance purposes only and may vary.

Apartment orientation may be different from that shown here. See following floor plans.

## Apartment block floor plan