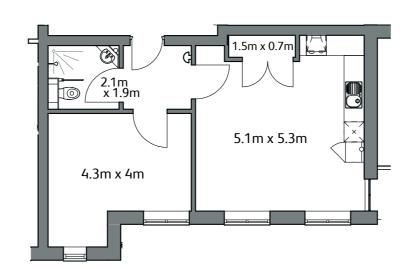

## Apartment types

#### Apartment type C

#### Apartment type E

There are two layout options for two bed apartments (A or C) and three layout options for one bed apartments (B, D or E). All apartments have an open-plan lounge dining kitchen and ample storage.

Floor areas are for guidance purposes only and may vary.

Apartment orientation may be different from that shown here. See following floor plans.