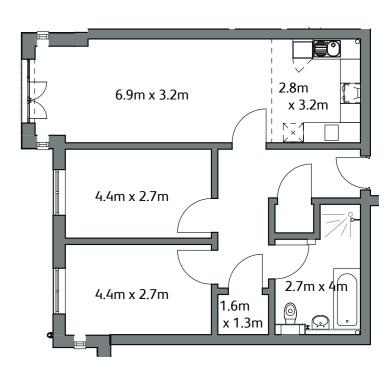

## Apartment types

#### Apartment type A

#### Apartment type E

There are two layout options for two bed apartments (A or C) and three layout options for one bed apartments (B, D or E). All apartments have an open-plan lounge dining kitchen and ample storage.

Floor areas are for guidance purposes only and may vary.

Apartment orientation may be different from that shown here. See following floor plans.