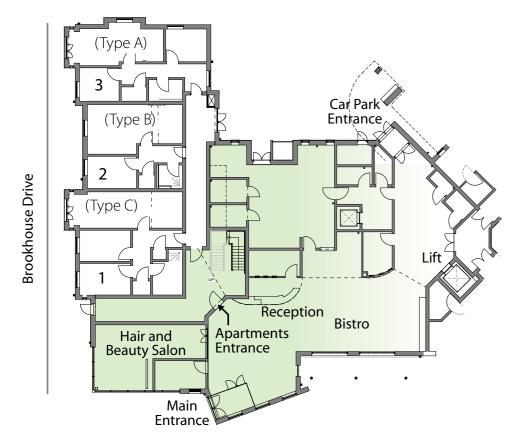

ged through Belong or from alternative providers. Housing benefit or Attendance Allowance can sometimes be used towards charges; please contact our Customer Support Advisor, Margaret Buxton on 07734 558977 if you would like more information about this.



## Apartment types

#### Apartment type A



#### Apartment type B



#### Apartment type C



#### Apartment type D



#### Apartment type E



There are two layout options for two bed apartments (A or C) and three layout options for one bed apartments (B, D or E). All apartments have an open-plan lounge dining kitchen and ample storage.

Floor areas are for guidance purposes only and may vary.

Apartment orientation may be different from that shown here. See following floor plans.



## Apartment block floor plan

## Ground floor plan



## First floor plan



## Second floor plan



| Apt<br>Number | Apartment features                                                                                     | No. of beds | Floor area<br>(m²) |
|---------------|--------------------------------------------------------------------------------------------------------|-------------|--------------------|
| 1             | Ground floor apartment with large bathroom that has both bath and shower; has French doors leading out | 2           | 80                 |
| 2             | Ground floor, large lounge diner                                                                       | 1           | 58                 |
| 3             | Ground floor corner apartment with French doors leading out