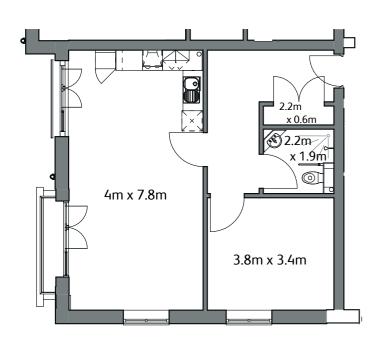

## Apartment types

#### Apartment type B

#### Apartment type E

There are two layout options for two bed apartments (A or C) and three layout options for one bed apartments (B, D or E). All apartments have an open-plan lounge dining kitchen and ample storage.

Floor areas are for guidance purposes only and may vary.

Apartment orientation may be different from that shown here. See following floor plans.