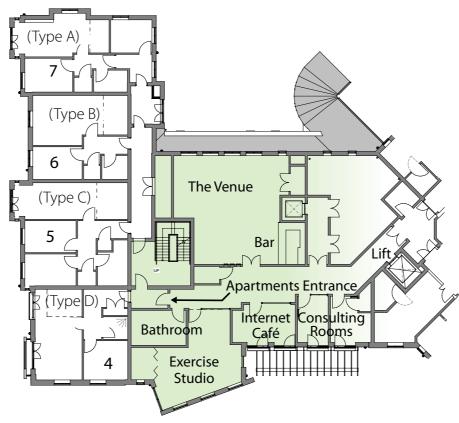

## Ground floor plan

## Second floor plan

| Apt<br>Number | Apartment features                                                                                     | No. of beds | Floor area<br>(m²) |
|---------------|--------------------------------------------------------------------------------------------------------|-------------|--------------------|
| 1             | Ground floor apartment with large bathroom that has both bath and shower; has French doors leading out | 2           | 80                 |
| 2             | Ground floor, large lounge diner                                                                       | 1           | 58                 |
| 3             | Ground floor corner apartment with French doors leading out                                            | 2           | 70                 |
| 4             | First floor, features one Juliet balcony and one full balcony                                          | 1           | 61                 |

| Apt<br>Number | Apartment features                                                             | No. of beds | Floor area<br>(m²) |
|---------------|--------------------------------------------------------------------------------|-------------|--------------------|
| 5             | First floor, features large bathroom with both bath and shower, Juliet balcony | 2           | 80                 |
| 6             | First floor, large lounge diner                                                | 1           | 58                 |
| 7             | First floor corner apartment, Juliet balcony, semi-private foyer               | 2           | 79                 |
| 8             | Second floor, sky-line views                                                   | 1           | 49                 |

#### **Facilities:**

Belong Crewe apartment customers live in close proximity to the village centre and can easily access a host of additional amenities, including bistro, hair and beauty salon with barber service, an exercise studio and internet café. There is also a community room, 'The Venue', for meetings, parties, cinema evenings and more – complete with licensed bar and catering if required. Visitors may hire the guest suite on the second floor for overnight stays, subject to availability.

#### **Exercise Studio\***

Belong provides an award-winning exercise service with state-ofthe-art equipment and personalised programmes that have a proven track record in improving strength, balance, mobility and overall wellbeing for older people.