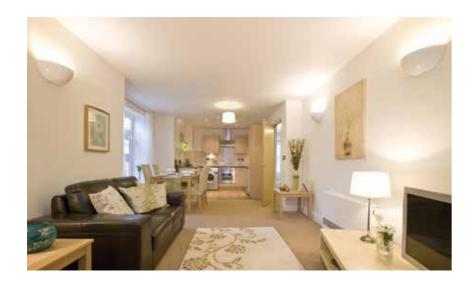

#### Apartment type E

There are two layout options for two bed apartments (A or C) and three layout options for one bed apartments (B, D or E). All apartments have an open-plan lounge dining kitchen and ample storage.

Please note: Images are for illustrative purposes only. All Belong apartments are unfurnished and exclude white goods. \*Charges apply