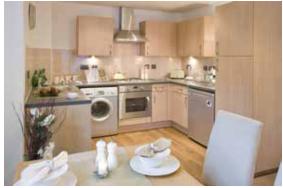

#### Kitchen:

Fully fitted contemporary units tiled from above work tops to underside of wall units, integrated/built-in oven and hob.

Please note: Images are for illustrative purposes only. All Belong apartments are unfurnished and exclude white goods. \*Charges apply