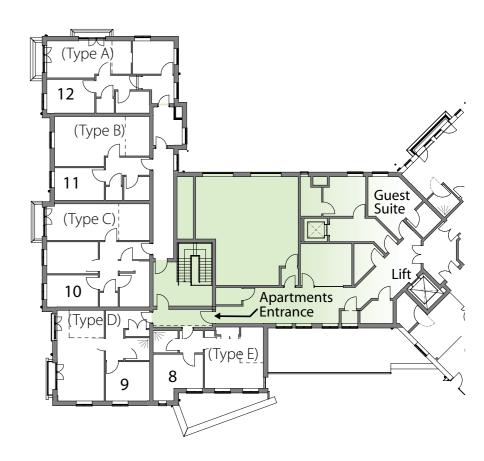

## Second floor plan

| Apt<br>Number | Apartment features                                                                                     | No. of beds | Floor area<br>(m²) |
|---------------|--------------------------------------------------------------------------------------------------------|-------------|--------------------|
| 1             | Ground floor apartment with large bathroom that has both bath and shower; has French doors leading out | 2           | 80                 |
| 2             | Ground floor, large lounge diner                                                                       | 1           | 58                 |
| 3             | Ground floor corner apartment with French doors leading out                                            | 2           | 70                 |
| 4             | First floor, features one Juliet balcony and one full balcony                                          | 1           | 61                 |

| Apt<br>Number | Apartment features                                                             | No. of beds | Floor area<br>(m²) |
|---------------|--------------------------------------------------------------------------------|-------------|--------------------|
| 5             | First floor, features large bathroom with both bath and shower, Juliet balcony | 2           | 80                 |
| 6             | First floor, large lounge diner                                                | 1           | 58                 |
| 7             | First floor corner apartment, Juliet balcony, semi-private foyer               | 2           | 79                 |
| 8             | Second floor, sky-line views                                                   | 1           | 49                 |

| Apt<br>Number | Apartment features                                                                                    | No. of<br>beds | Floor area<br>(m²) |
|---------------|-------------------------------------------------------------------------------------------------------|----------------|--------------------|
| 9             | Second floor, features one Juliet balcony and one full balcony sky-line views                         | 1              | 61                 |
| 10            | Second floor, features large<br>bathroom with both bath and<br>shower, Juliet balcony, sky-line views | 2              | 77                 |
| 11            | Second floor, sky-line views, large lounge diner                                                      | 1              | 58                 |
| 12            | Second floor corner apartment,<br>Juliet balcony, semi-private foyer,<br>sky-line views               | 2              | 75                 |

#### **Facilities:**

Belong Crewe apartment customers live in close proximity to the village centre and can easily access a host of additional amenities, including bistro, hair and beauty salon with barber service, an exercise studio and internet café. There is also a community room, 'The Venue', for meetings, parties, cinema evenings and more – complete with licensed bar and catering if required. Visitors may hire the guest suite on the second floor for overnight stays, subject to availability.