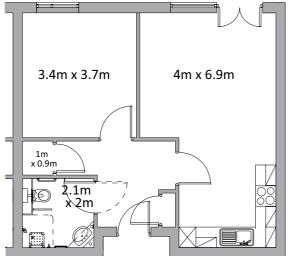

### Apartment types

## 2.8m x 3.4m 2.7m x 4.8m 3.3m x 6.9m 1m x 0.9n

Œ

2,⁄5m

x 2m

There are four layout options for two bed apartments (D, E, G or H) and four layout options for one bed apartments (A,B,C or F). All apartments have an open-plan lounge dining kitchen and ample storage.

Please note: There may be a slight variation of layout within apartment types depending on the location within the building. Please check appropriate floor plan to ascertain the correct orientation for a particular apartment. There may also be some slight variation in dimensions so these plans are for guidance purposes only.