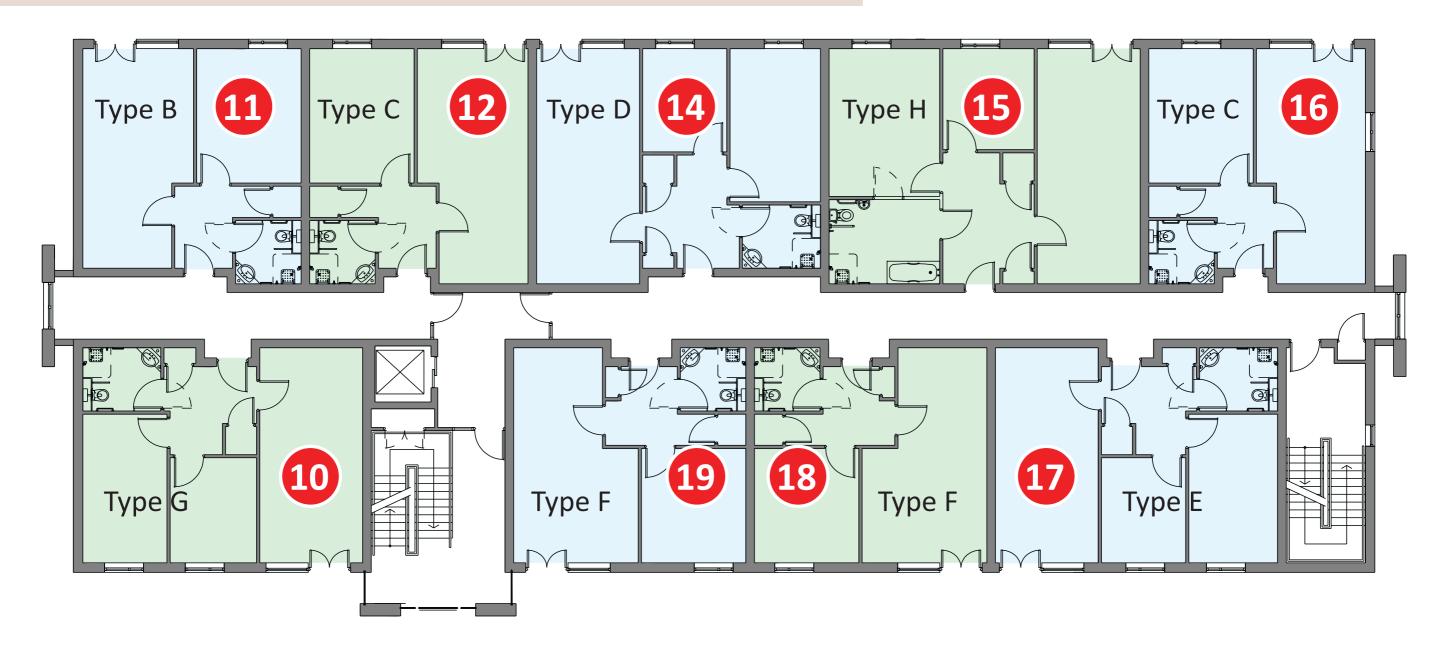

### Apartment block floor plan - Jasmine Court First floor

Apartments 10, 19, 18 and 17 have a view over the garden area of the scheme

| Apt.<br>Number | Apt<br>Type | No. of<br>beds | Floor<br>area (m <sup>2</sup> ) | Apt.<br>Number | Apt<br>Type | No. of<br>beds | Floor<br>area (m <sup>2</sup> ) | 1 | Apt.<br>Number | Apt<br>Type | No. of<br>beds | Floor<br>area (m <sup>2</sup> ) |
|----------------|-------------|----------------|---------------------------------|----------------|-------------|----------------|---------------------------------|---|----------------|-------------|----------------|---------------------------------|
| 10             | G           | 2              | 61                              | 14             | D           | 2              | 65                              |   | 17             | Е           | 2              | 61                              |
| 11             | В           | 1              | 50                              | 15             | н           | 2              | 75                              |   | 18             | F           | 1              | 50                              |
| 12             | С           | 1              | 51                              | 16             | С           | 1              | 50                              |   | 19             | F           | 1              | 50                              |