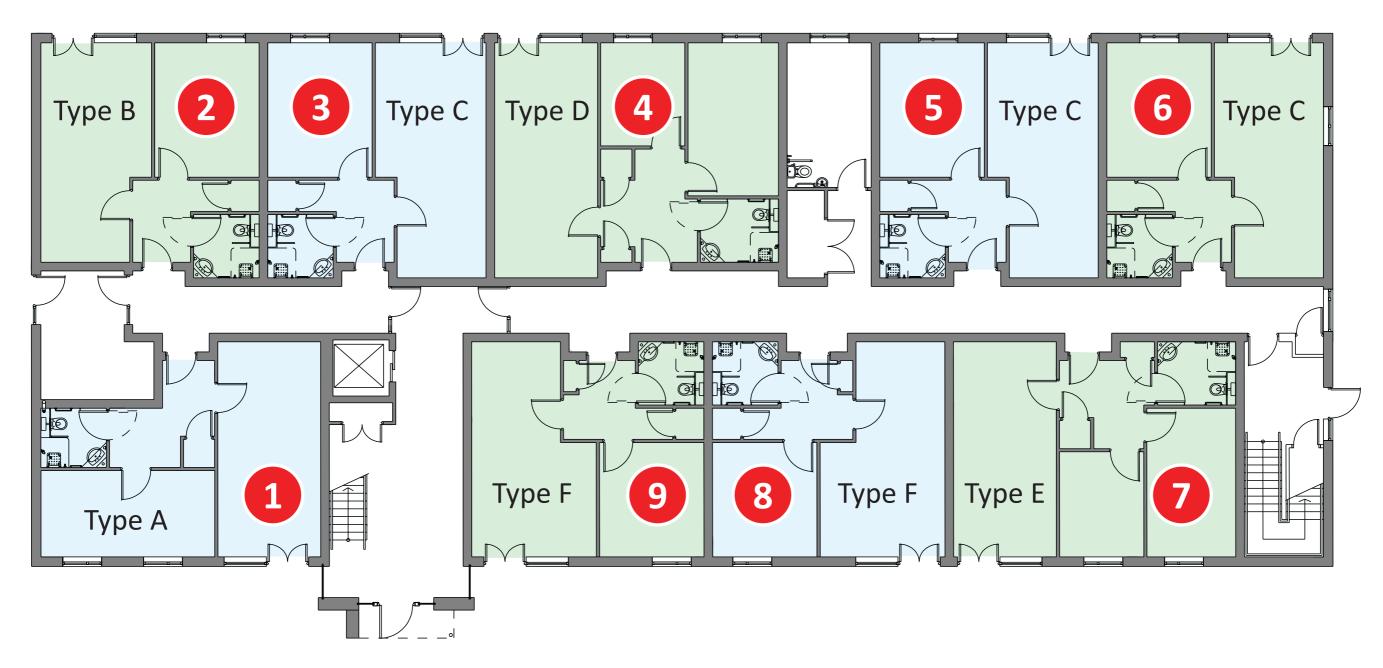

### Apartment block floor plan - Jasmine Court Ground floor

Apartments 1, 9, 8 and 7 have a view over the garden area of the scheme

| Apt.<br>Number | Apt.<br>Type | No. of<br>beds | Floor area<br>(m <sup>2</sup> ) | Apt.<br>Number | Apt.<br>Type | No. of<br>beds |
|----------------|--------------|----------------|---------------------------------|----------------|--------------|----------------|
| 1              | А            | 1              | 52                              | 4              | D            | 2              |
| 2              | В            | 1              | 50                              | 5              | С            | 1              |
| 3              | С            | 1              | 51                              | 6              | С            | 1              |

| Floor area<br>(m <sup>2</sup> ) | Apt.<br>Number | Apt.<br>Type | No. of<br>beds | Floor area<br>(m <sup>2</sup> ) |
|---------------------------------|----------------|--------------|----------------|---------------------------------|
| 65                              | 7              | E            | 2              | 61                              |
| 51                              | 8              | F            | 1              | 50                              |
| 50                              | 9              | F            | 1              | 50                              |