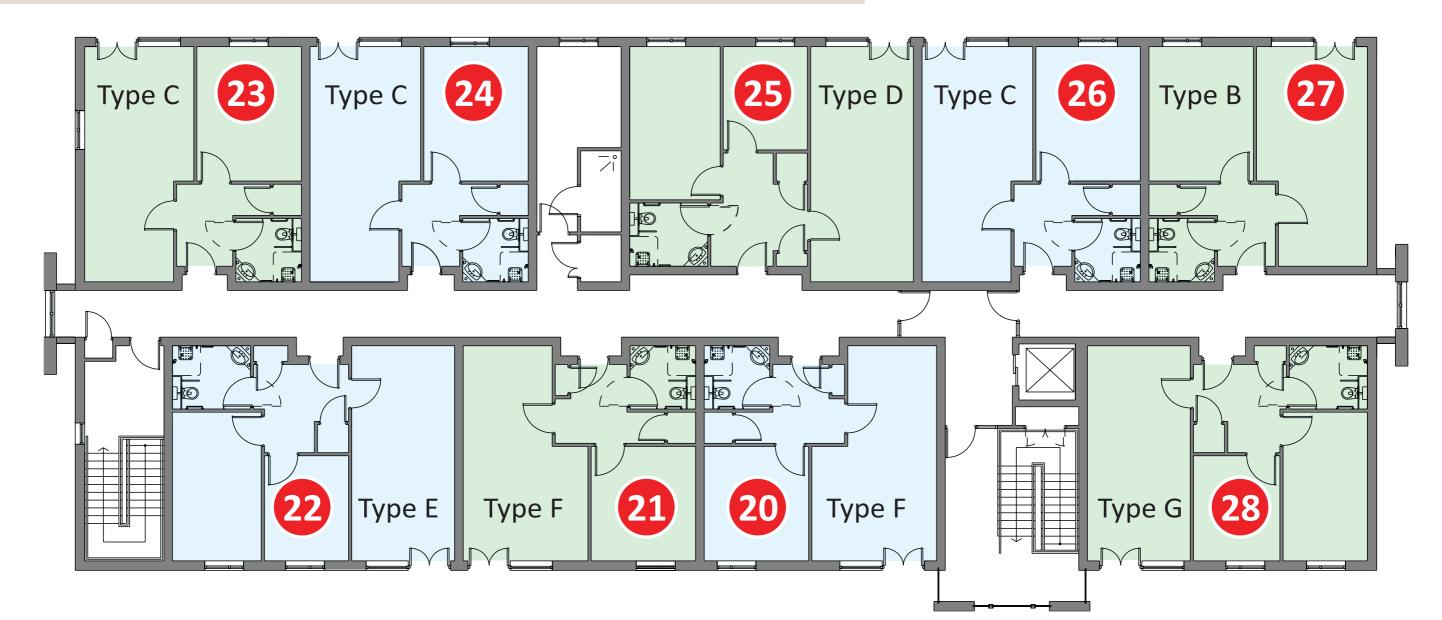

### Apartment block floor plan - Honeysuckle Court Second floor

Apartments 22, 21, 20 and 28 have a view over the garden area of the scheme

| Apt.<br>Number | Apt<br>Type | No. of<br>beds | Floor area<br>(m <sup>2</sup> ) | Apt.<br>Number | Apt<br>Type | No. of<br>beds | Floor<br>(m |
|----------------|-------------|----------------|---------------------------------|----------------|-------------|----------------|-------------|
| 20             | F           | 1              | 50                              | 23             | С           | 1              | 5           |
| 21             | F           | 1              | 50                              | 24             | С           | 1              | 5           |
| 22             | E           | 2              | 61                              | 25             | D           | 2              | 6           |

| or area<br>m²) | Apt.<br>Number | Apt<br>Type | No. of<br>beds | Floor area<br>(m <sup>2</sup> ) |
|----------------|----------------|-------------|----------------|---------------------------------|
| 50             | 26             | С           | 1              | 51                              |
| 50             | 27             | В           | 1              | 50                              |
| 65             | 28             | G           | 2              | 61                              |