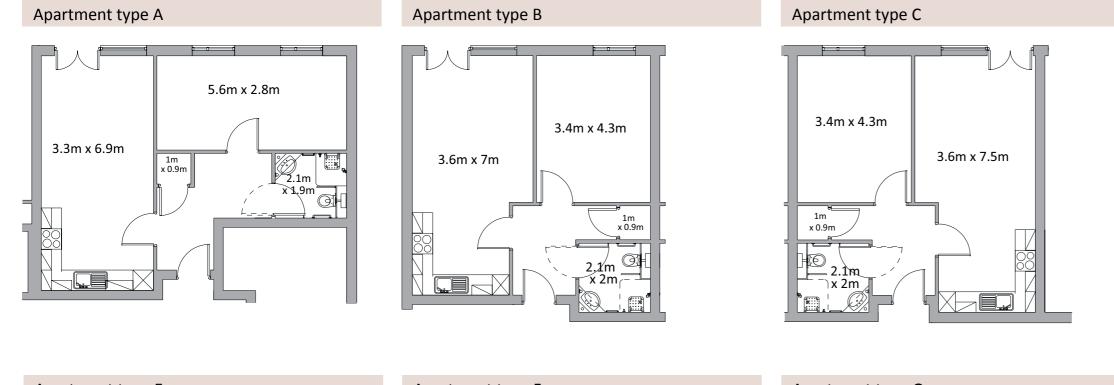

### Apartment types

## 2.8m x 3.4m 2.7m x 4.8m 3.3m x 6.9m 1m x 0.9n

Œ

2,⁄5m

x 2m

There are four layout options for two bed apartments (D, E, G or H) and four layout options for one bed apartments (A,B,C or F). All apartments have an open-plan lounge dining kitchen and ample storage.

Please note: There may be a slight variation of layout within apartment types depending on the location within the building. Please check appropriate floor plan to ascertain the correct orientation for a particular apartment. There may also be some slight variation in dimensions so these plans are for guidance purposes only.