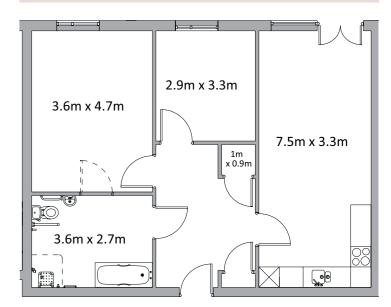

### Apartment types

## 2.8m x 3.4m 2.7m x 4.8m 3.3m x 6.9m 1m x 0.9n

Œ

2,⁄5m

x 2m

There are four layout options for two bed apartments (D, E, G or H) and four layout options for one bed apartments (A,B,C or F). All apartments have an open-plan lounge dining kitchen and ample storage.

Please note: There may be a slight variation of layout within apartment types depending on the location within the building. Please check appropriate floor plan to ascertain the correct orientation for a particular apartment. There may also be some slight variation in dimensions so these plans are for guidance purposes only.