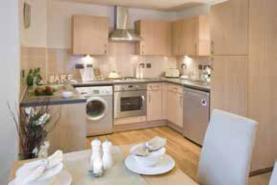

#### Kitchen:

Fully fitted contemporary units tiled from above work tops to underside of wall units, integrated/ built-in electric oven and hob.