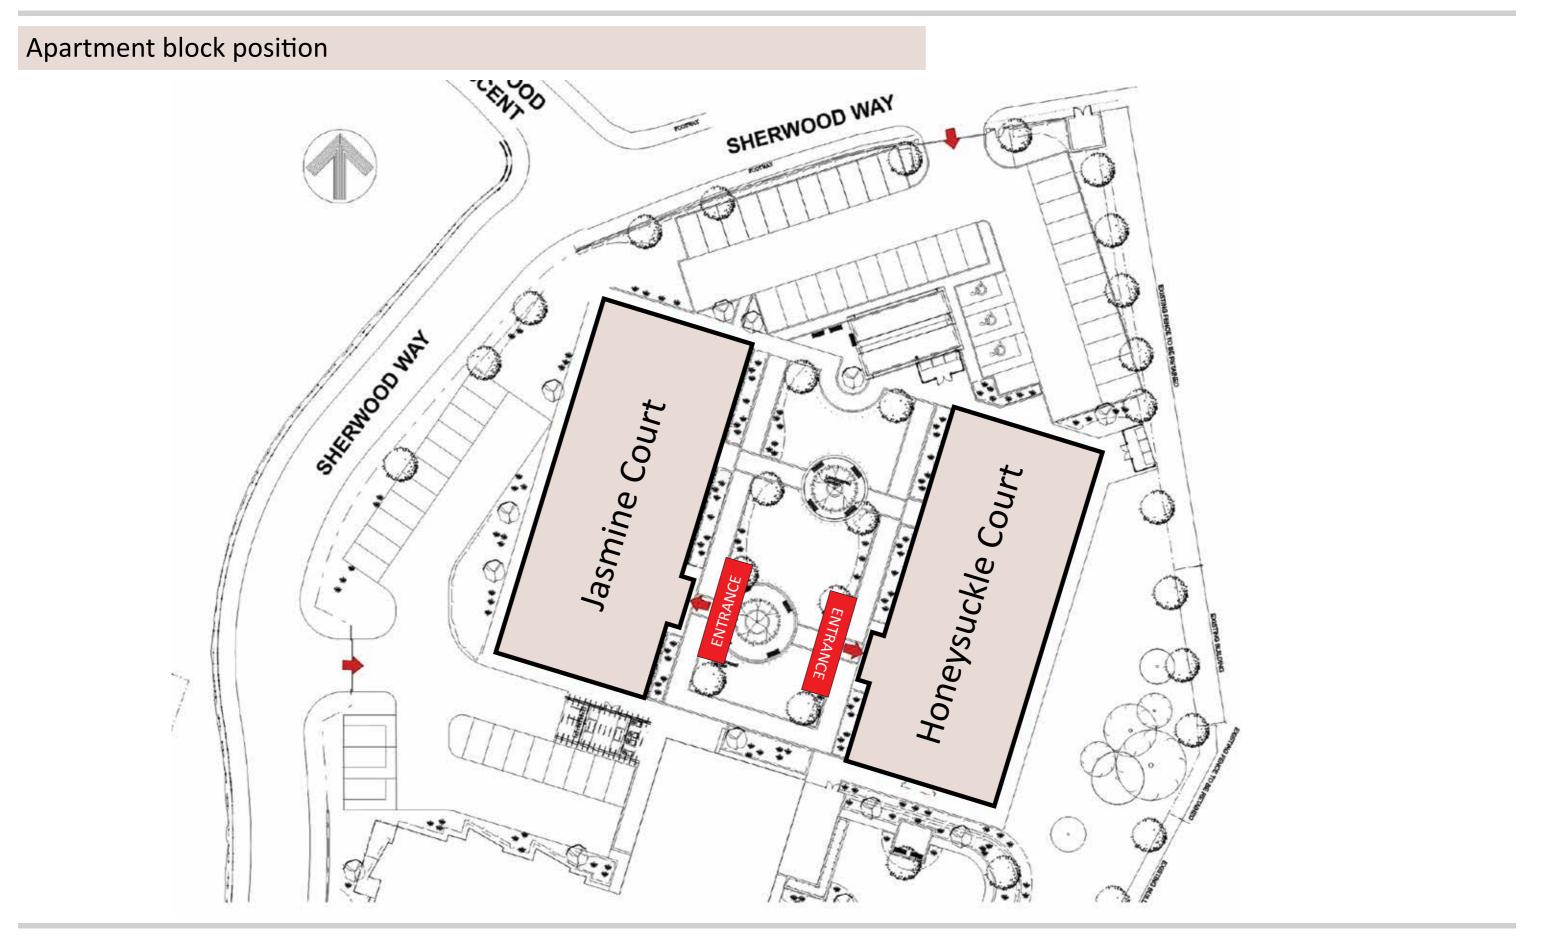

### Jasmine and Honeysuckle Court Sherwood Way, Platt Bridge, Wigan WN2 5DD

54 modern 1 and 2 bed apartments, comfortably-appointed and featuring open plan kitchen/dining areas

Belong Wigan Apartments for Sale or Rent 01942 855 600

### **Belong Wigan** Jasmine and Honeysuck Court Apartments for Sale or Rent **01942 855 600**