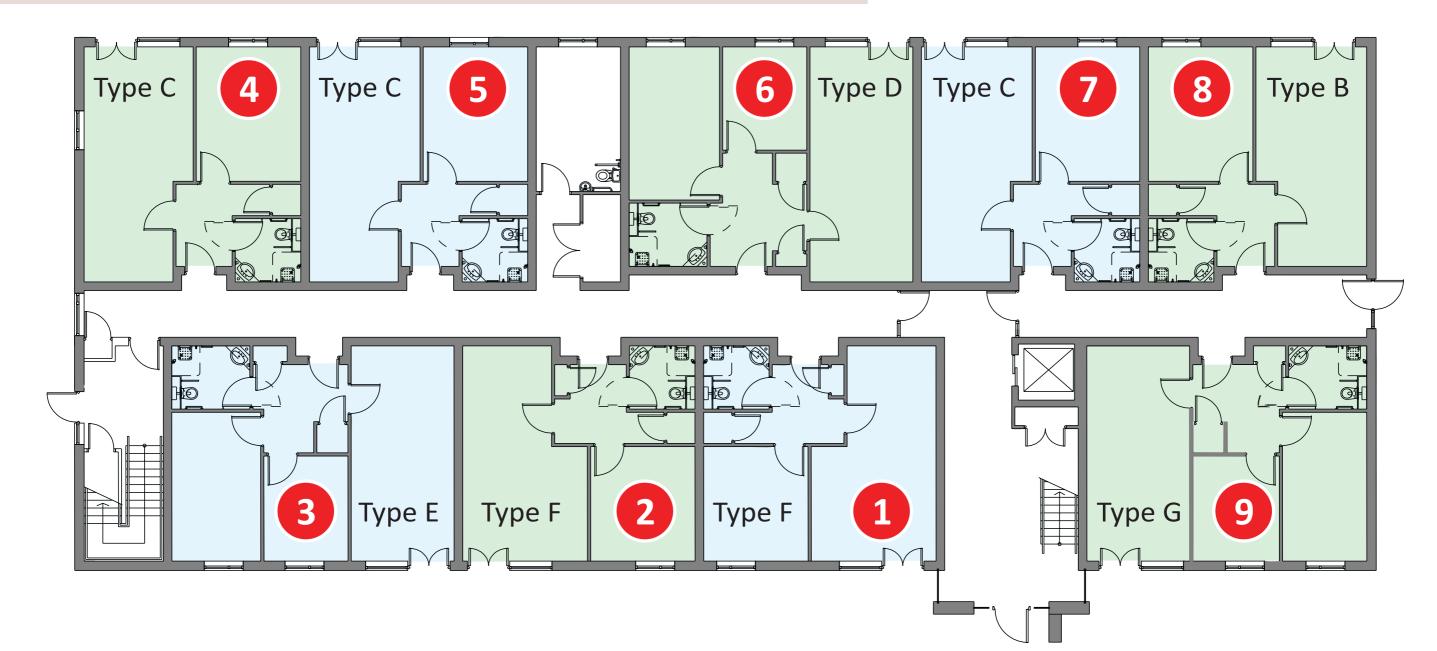

### Apartment block floor plan - Honeysuckle Court Ground floor

Apartments 3, 2, 1 and 9 have a view over the garden area of the scheme

| A<br>Nu | Apt.<br>mber | Apt<br>Type | No. of<br>beds | Floor area<br>(m <sup>2</sup> ) | Apt.<br>Numbe |
|---------|--------------|-------------|----------------|---------------------------------|---------------|
|         | 1            | F           | 1              | 50                              | 4             |
|         | 2            | F           | 1              | 50                              | 5             |
|         | 3            | E           | 2              | 61                              | 6             |

| Apt.<br>Number | Apt<br>Type | No. of<br>beds | Floor area<br>(m <sup>2</sup> ) | Apt.<br>Number | Apt<br>Type | No. of<br>beds | Floor area<br>(m <sup>2</sup> ) |
|----------------|-------------|----------------|---------------------------------|----------------|-------------|----------------|---------------------------------|
| 4              | С           | 1              | 50                              | 7              | С           | 1              | 51                              |
| 5              | С           | 1              | 51                              | 8              | В           | 1              | 50                              |
| 6              | D           | 2              | 65                              | 9              | G           | 2              | 61                              |