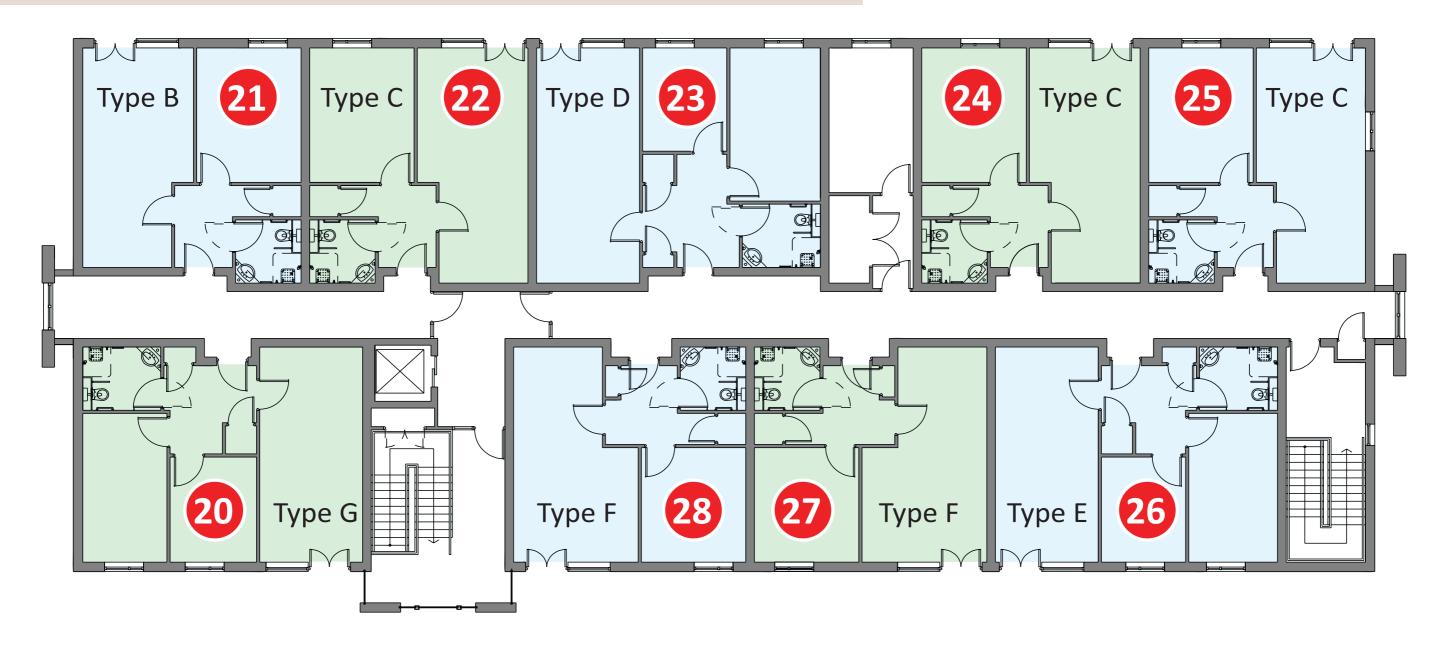

### Apartment block floor plan - Jasmine Court Second floor

Apartments 20, 28, 27 and 26 have a view over the garden area of the scheme

| Apt.<br>Number | Apt<br>Type | No. of<br>beds | Floor area<br>(m <sup>2</sup> ) | Apt.<br>Number | Apt<br>Type | No. of<br>beds |
|----------------|-------------|----------------|---------------------------------|----------------|-------------|----------------|
| 20             | G           | 2              | 61                              | 23             | D           | 2              |
| 21             | В           | 1              | 50                              | 24             | С           | 1              |
| 22             | С           | 1              | 51                              | 25             | С           | 1              |

| Floor area<br>(m²) | Apt.<br>Number | Apt<br>Type | No. of<br>beds | Floor area<br>(m <sup>2</sup> ) |
|--------------------|----------------|-------------|----------------|---------------------------------|
| 65                 | 26             | E           | 2              | 61                              |
| 50                 | 27             | F           | 1              | 50                              |
| 50                 | 28             | F           | 1              | 50                              |