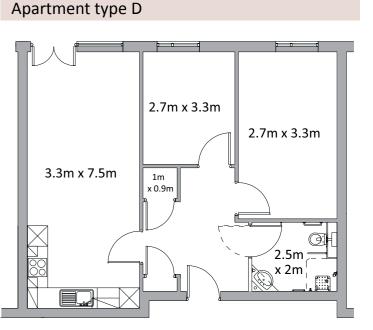

### Apartment types

## 2.8m x 3.4m 2.7m x 4.8m 3.3m x 6.9m 1m x 0.9n

Œ

2,⁄5m

x 2m

There are four layout options for two bed apartments (D, E, G or H) and four layout options for one bed apartments (A,B,C or F). All apartments have an open-plan lounge dining kitchen and ample storage.

Please note: There may be a slight variation of layout within apartment types depending on the location within the building. Please check appropriate floor plan to ascertain the correct orientation for a particular apartment. There may also be some slight variation in dimensions so these plans are for guidance purposes only.