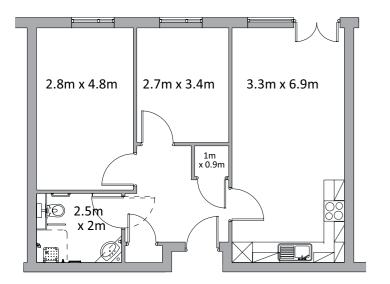

### Apartment types

## 2.8m x 3.4m 2.7m x 4.8m 3.3m x 6.9m 1m x 0.9n

Œ

2,⁄5m

x 2m

There are four layout options for two bed apartments (D, E, G or H) and four layout options for one bed apartments (A,B,C or F). All apartments have an open-plan lounge dining kitchen and ample storage.

Please note: There may be a slight variation of layout within apartment types depending on the location within the building. Please check appropriate floor plan to ascertain the correct orientation for a particular apartment. There may also be some slight variation in dimensions so these plans are for guidance purposes only.