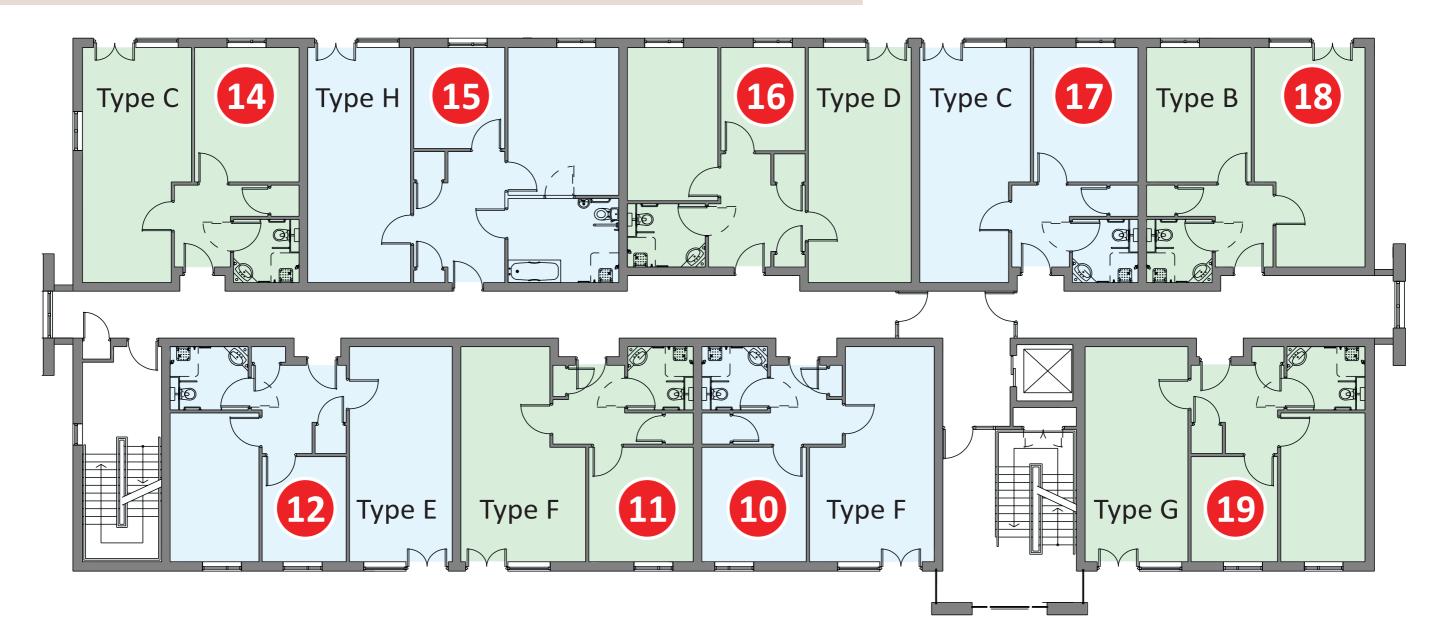

### Apartment block floor plan - Honeysuckle Court First floor

Apartments 12, 11, 10 and 19 have a view over the garden area of the scheme

| Apt.<br>Number | Apt<br>Type | No. of<br>beds | Floor area<br>(m <sup>2</sup> ) | Apt.<br>Number | Apt<br>Type | No. of<br>beds |
|----------------|-------------|----------------|---------------------------------|----------------|-------------|----------------|
| 10             | F           | 1              | 50                              | 14             | С           | 1              |
| 11             | F           | 1              | 50                              | 15             | н           | 2              |
| 12             | E           | 2              | 61                              | 16             | D           | 2              |

| Floor area<br>(m <sup>2</sup> ) | Apt.<br>Number | Apt<br>Type | No. of<br>beds | Floor area<br>(m <sup>2</sup> ) |
|---------------------------------|----------------|-------------|----------------|---------------------------------|
| 50                              | 17             | С           | 1              | 51                              |
| 71                              | 18             | В           | 1              | 50                              |
| 65                              | 19             | G           | 2              | 61                              |