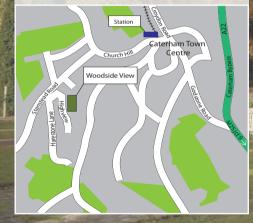

## How to find us:-

From Caterham Valley go up Church Hill, turn first left into Stansted Road after about half a mile take the second left into Harestone Lane.

Woodside View is the second entrance on the left.